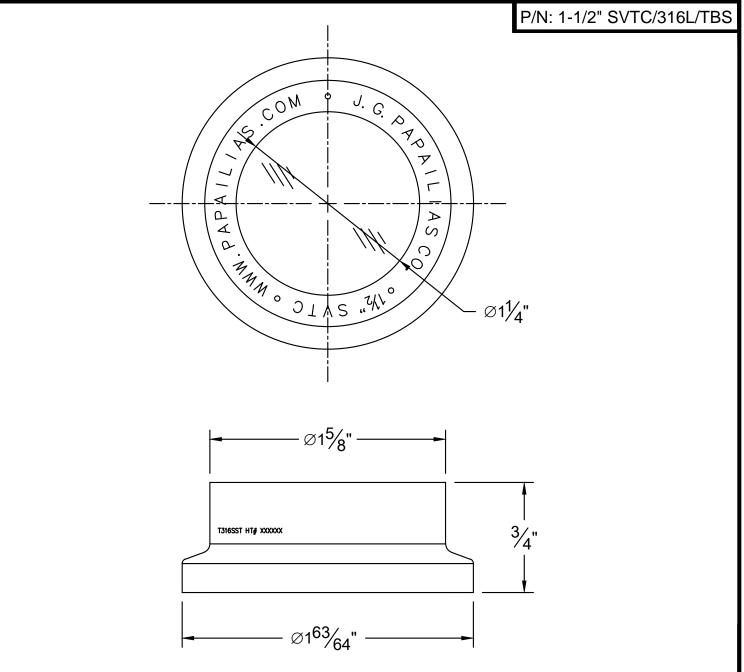

## Notes:

- 1. 1" Tri-Clamp Sanitary Clamp Stye Ends
- 2. Attaches to Standard 1" Clamp Style [Tri-Clamp or Equal] Heavy Wall Tank Welding Ferrules.
- 3. Maximum Standard Pressure Rating: 150PSIG
- 4. Maximum Standard Temperature Rating: 500°F
- 5. Standard Lens Ring Housing: T316 Stainless Steel
- 6. Standard Lens Material: Tempered Borosilicate [Non-Glass Materials available upon request]
- 7. Tank Welding Ferrule, Clamp and Seal Gaskets Supplied by Others or Separately.

| UNLESS OTHERWISE NOTED:<br>DIMENSIONS ARE IN INCHES<br>DIMENSIONS SYMMETRICAL ABOUT<br>CENTERLINES.<br>BREAK CORNERS.<br>REMOVE BURRS.<br>CAST FILLET RADII: 1/8"R<br>CAST CORNER RADII: 1/16"R | UNLESS OTHERWISE NOTED<br>MACHINING TOLERANCES:<br>FRACTIONS $\pm 1/64$ "<br>DECIMALS $\pm 0.010$ "<br>ANGLES $\pm 1/2^{\circ}$<br>FINISH, Ra 125 $\mu$ IN<br>$\odot$ , $\perp$ , //, $\square$ , O WITHIN 1/64 FIM |         |     |          | INCORPORATED   245 PEGASUS AVE, NORTHVALE, NJ 07647   [201]767-4027 WWW.PAPAILIAS.COM   P/N: 1-1/2"SVTC/316L/TBS   1-1/2"Ø SANITARY CLAMP-STYLE SIGHT GLASS |                 |      |               |              |     |
|-------------------------------------------------------------------------------------------------------------------------------------------------------------------------------------------------|---------------------------------------------------------------------------------------------------------------------------------------------------------------------------------------------------------------------|---------|-----|----------|-------------------------------------------------------------------------------------------------------------------------------------------------------------|-----------------|------|---------------|--------------|-----|
| THIS DRAWING IS THE SOLE PROPERTY OF THE<br>PAPAILIAS COMPANY, INC. AND NEITHER THE<br>DOCUMENT NOR THE INFORMATION CONTAINED<br>HEREIN SHALL BE COPIED, REPRODUCED,                            |                                                                                                                                                                                                                     | DRAWN:  | GCP | 12/08/06 | SIZE                                                                                                                                                        | CODE IDENT. NO. |      | DRAWING NO.   |              | REV |
|                                                                                                                                                                                                 |                                                                                                                                                                                                                     | CHKED:  | RPS | 12/08/06 | A                                                                                                                                                           |                 |      | 01J038D2      |              | 0   |
| DISCLOSED OR TRANSFERRED, EXCEPT<br>AUTHORIZED IN WRITING.                                                                                                                                      | AS                                                                                                                                                                                                                  | APPRED: | RPS | 12/08/06 | SCALE                                                                                                                                                       | : 1.5:1         | WGT: | 3 LBS (1 KGS) | SHEET 1 OF 1 |     |